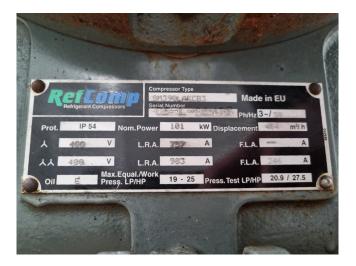

### **Specifications**

| Marque               | Refcomp         |
|----------------------|-----------------|
| Le type              | SM390LAKCB3     |
| Réfrigérant          | Freon           |
| kW at +10°C/+40°C    | 489,0           |
| kW at 0°C/+40°C      | 323,3           |
| kW at -5°C/+40°C     | 256,0           |
| kW at -10°C/+40°C    | 199,0           |
| kW at -20°C/+40°C    | 116,0           |
| Contrôle de capacité | ✓               |
| Voyant               | ✓               |
| m3 / h               | 464 m³/h        |
| Weight               | 814 kg          |
| Tailles              | 1300x750x700 mm |
|                      | (LxWxH)         |
| Stock                | 1               |

#### **Used Refcomp SM390LAKCB3**

Overhauled Refcomp SM390LAKCB3 semi-hermetic reciprocating compressor on Freon with a sight glass. The compressor has a displacement of 464 m³/h. We only offer the compressor overhauled and we can offer a fast delivery time. Please contact us for more information!