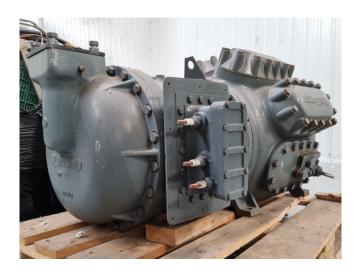

#### **Used Refcomp SM390LAKCB3**

Overhauled Refcomp SM390LAKCB3 semi-hermetic reciprocating compressor on Freon with a sight glass. The compressor has a displacement of 464 m³/h. We only offer the compressor overhauled and we can offer a fast delivery time. Please contact us for more information!

### **Specifications**

| Marque               | Refcomp         |
|----------------------|-----------------|
| Le type              | SM390LAKCB3     |
| Réfrigérant          | Freon           |
| kW at +10°C/+40°C    | 489,0           |
| kW at 0°C/+40°C      | 323,3           |
| kW at -5°C/+40°C     | 256,0           |
| kW at -10°C/+40°C    | 199,0           |
| kW at -20°C/+40°C    | 116,0           |
| Contrôle de capacité | ✓               |
| Voyant               | ✓               |
| m3 / h               | 464 m³/h        |
| Weight               | 814 kg          |
| Tailles              | 1300x750x700 mm |
|                      | (LxWxH)         |
| Stock                | 1               |