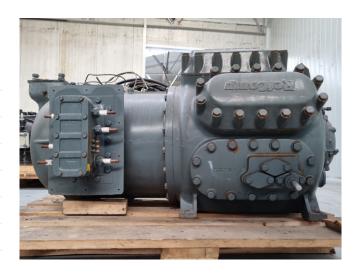

#### **Used Refcomp SM390LAKCB3**

Overhauled Refcomp SM390LAKCB3 semi-hermetic reciprocating compressor on Freon with a sight glass. The compressor has a displacement of 464 m³/h. We only offer the compressor overhauled and we can offer a fast delivery time. Please contact us for more information!

### **Specifications**

| Marque               | Refcomp         |
|----------------------|-----------------|
| Le type              | SM390LAKCB3     |
| Réfrigérant          | Freon           |
| kW at +10°C/+40°C    | 489,0           |
| kW at 0°C/+40°C      | 323,3           |
| kW at -5°C/+40°C     | 256,0           |
| kW at -10°C/+40°C    | 199,0           |
| kW at -20°C/+40°C    | 116,0           |
| Contrôle de capacité | ✓               |
| Voyant               | ✓               |
| m3 / h               | 464 m³/h        |
| Weight               | 814 kg          |
| Tailles              | 1300x750x700 mm |
|                      | (LxWxH)         |
| Stock                | 1               |