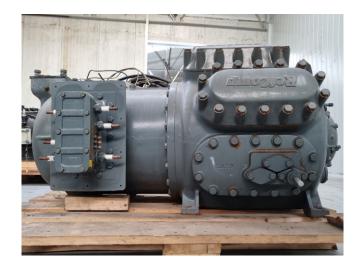

#### **Used Refcomp SM390LAKCB3**

Overhauled Refcomp SM390LAKCB3 semi-hermetic reciprocating compressor on Freon with a sight glass. The compressor has a displacement of 464 m³/h. We only offer the compressor overhauled and we can offer a fast delivery time. Please contact us for more information!

### **Specifications**

| Marque               | Refcomp         |
|----------------------|-----------------|
| Le type              | SM390LAKCB3     |
| Réfrigérant          | Freon           |
| kW at +10°C/+40°C    | 489,0           |
| kW at 0°C/+40°C      | 323,3           |
| kW at -5°C/+40°C     | 256,0           |
| kW at -10°C/+40°C    | 199,0           |
| kW at -20°C/+40°C    | 116,0           |
| Contrôle de capacité | ✓               |
| Voyant               | ✓               |
| m3 / h               | 464 m³/h        |
| Weight               | 814 kg          |
| Tailles              | 1300x750x700 mm |
|                      | (LxWxH)         |
| Stock                | 1               |